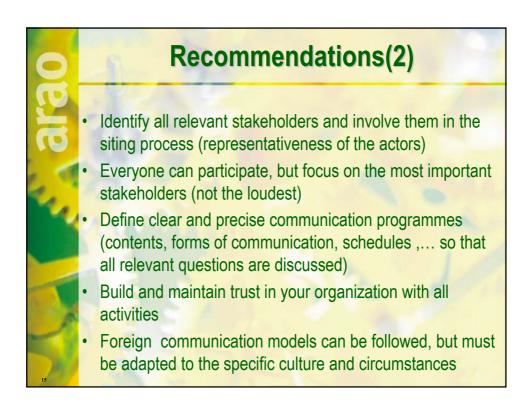

| 05/05 | 06/05 | 12/05 | 06/06 | 12/06 | 12/07 | 12/08 | 12/09 |  |  |  |  |
| Re.  | YES                                                                                     | 32,5  | 32,3  | 37,5  | 31,5  | 33,5  | 38,0  | 35,8  | 41,8  |  |  |  |  |
|      | AGAIN<br>ST                                                                             | 54,0  | 47,0  | 49,5  | 57,8  | 51,3  | 48,5  | 44,5  | 44,3  |  |  |  |  |
| -    | Do not<br>know                                                                          | 8,0   | 13,5  | 8,5   | 8,3   | 13,8  | 10,5  | 14,0  | 10,0  |  |  |  |  |
| 12   | Would<br>not<br>take<br>part                                                            | 5,5   | 7,3   | 4,5   | 2,5   | 1,5   | 3,0   | 5,8   | 4,0   |  |  |  |  |